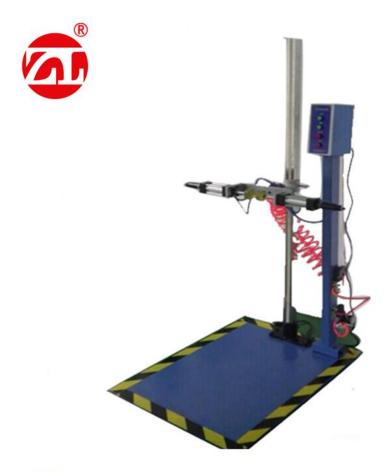

#### **Product Summary:**

Mobile phone free drop test machine without packing and include matched batteries to shutdown state fixed in test equipment, from highly (1.0 +/-0.01)m place dropping on the iron plate surface, in addition to allow the surface has scratch or smallpit, function, appearance and assembly shall conform to the relevant standards.

#### **Technical Parameters:**

Model: ZL-1601 Mobile phone free drop test machine

Height range of drop: 100-1500mm

Drop error: ±10

Allow specimen weight: 15kg±100g

Clamping way: Pneumatic

Machine size: W700\*D900\*H2500mm

The weight of machine: 50kg

Power: 1f, 220V, 5A